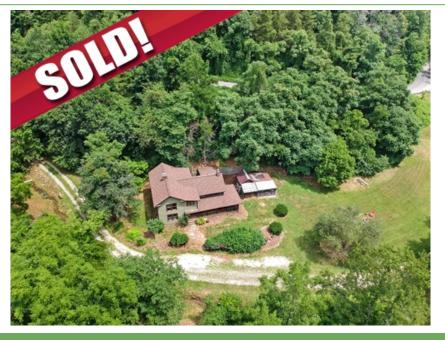

## The Graham House at Georges Run Retreat

## 3038 Georges Run Road, Shawsville, VA 24162

- » Beds: 2 | Baths: 2 Full
- » Single Family | 2,352 ft<sup>2</sup> | Lot: 117.78 acres
- » 117 acre conservation easement nestled in the mountains.
- » Historic yet updated log cabin with farmhouse addition.
- » Open kitchen and dining with skylights and vaulted ceilings.
- » More Info: GeorgesRunRetreat.com

David Hurt (540) 598-9645 (Cell) dhurt@landmatters.land http://www.landmatters.land

Wainwright & Co. - REALTORS 16503 Booker T. Wash HWY Moneta, VA 24121 (540) 598-9645

Relish total privacy and scenic seclusion only 20 minutes from Virginia Tech! This 117-acre mountain homestead is anchored by the Graham House, an 1800s log cabin with farmhouse addition, all renovated with modern amenities and designated a Montgomery County Historic Landmark. Nestled in a sheltered mountain hollow with no neighbors in sight, the home features 2 large bedrooms & sleeping/office loft, indoor wood-fired sauna, cathedral ceiling, hardwood floors, open kitchen & dining area, and open-air and screened porches from which to hear the comforting flowing waters of Georges Run. Entertain on the expansive level lawn and garden in rich bottomland soils. Bring your horses or other livestock to graze the long